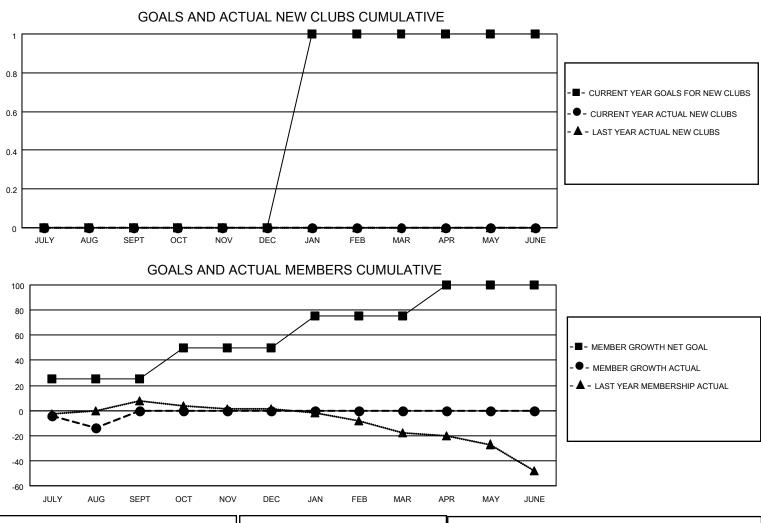

## LOCATION OKLAHOMA

District 3 E

Results as of: 8/31/2023

| Clubs                 |               |           |               | Members               |                       |                         |                                                    |
|-----------------------|---------------|-----------|---------------|-----------------------|-----------------------|-------------------------|----------------------------------------------------|
| RESULTS FOR 2023-2024 |               |           |               | RESULTS FOR 2023-2024 |                       |                         |                                                    |
| QUARTER               | NEW CLUB GOAL | NEW CLUBS | DROPPED CLUBS | QUARTER MEME          | ER GROWTH NET<br>GOAL | MEMBER GROWTH<br>ACTUAL | DROPPED<br>MEMBERS ACTUAL<br>(including transfers) |
| JULY/AUG/SEPT         | 0             | 0         | 0             | JULY/AUG/SEPT         | 25                    | 7                       | 21                                                 |
| OCT/NOV/DEC           | 0             | 0         | 0             | OCT/NOV/DEC           | 25                    | 0                       | 0                                                  |
| JAN/FEB/MAR           | 1             | 0         | 0             | JAN/FEB/MAR           | 25                    | 0                       | 0                                                  |
| APR/MAY/JUNE          | 0             | 0         | 0             | APR/MAY/JUNE          | 25                    | 0                       | 0                                                  |